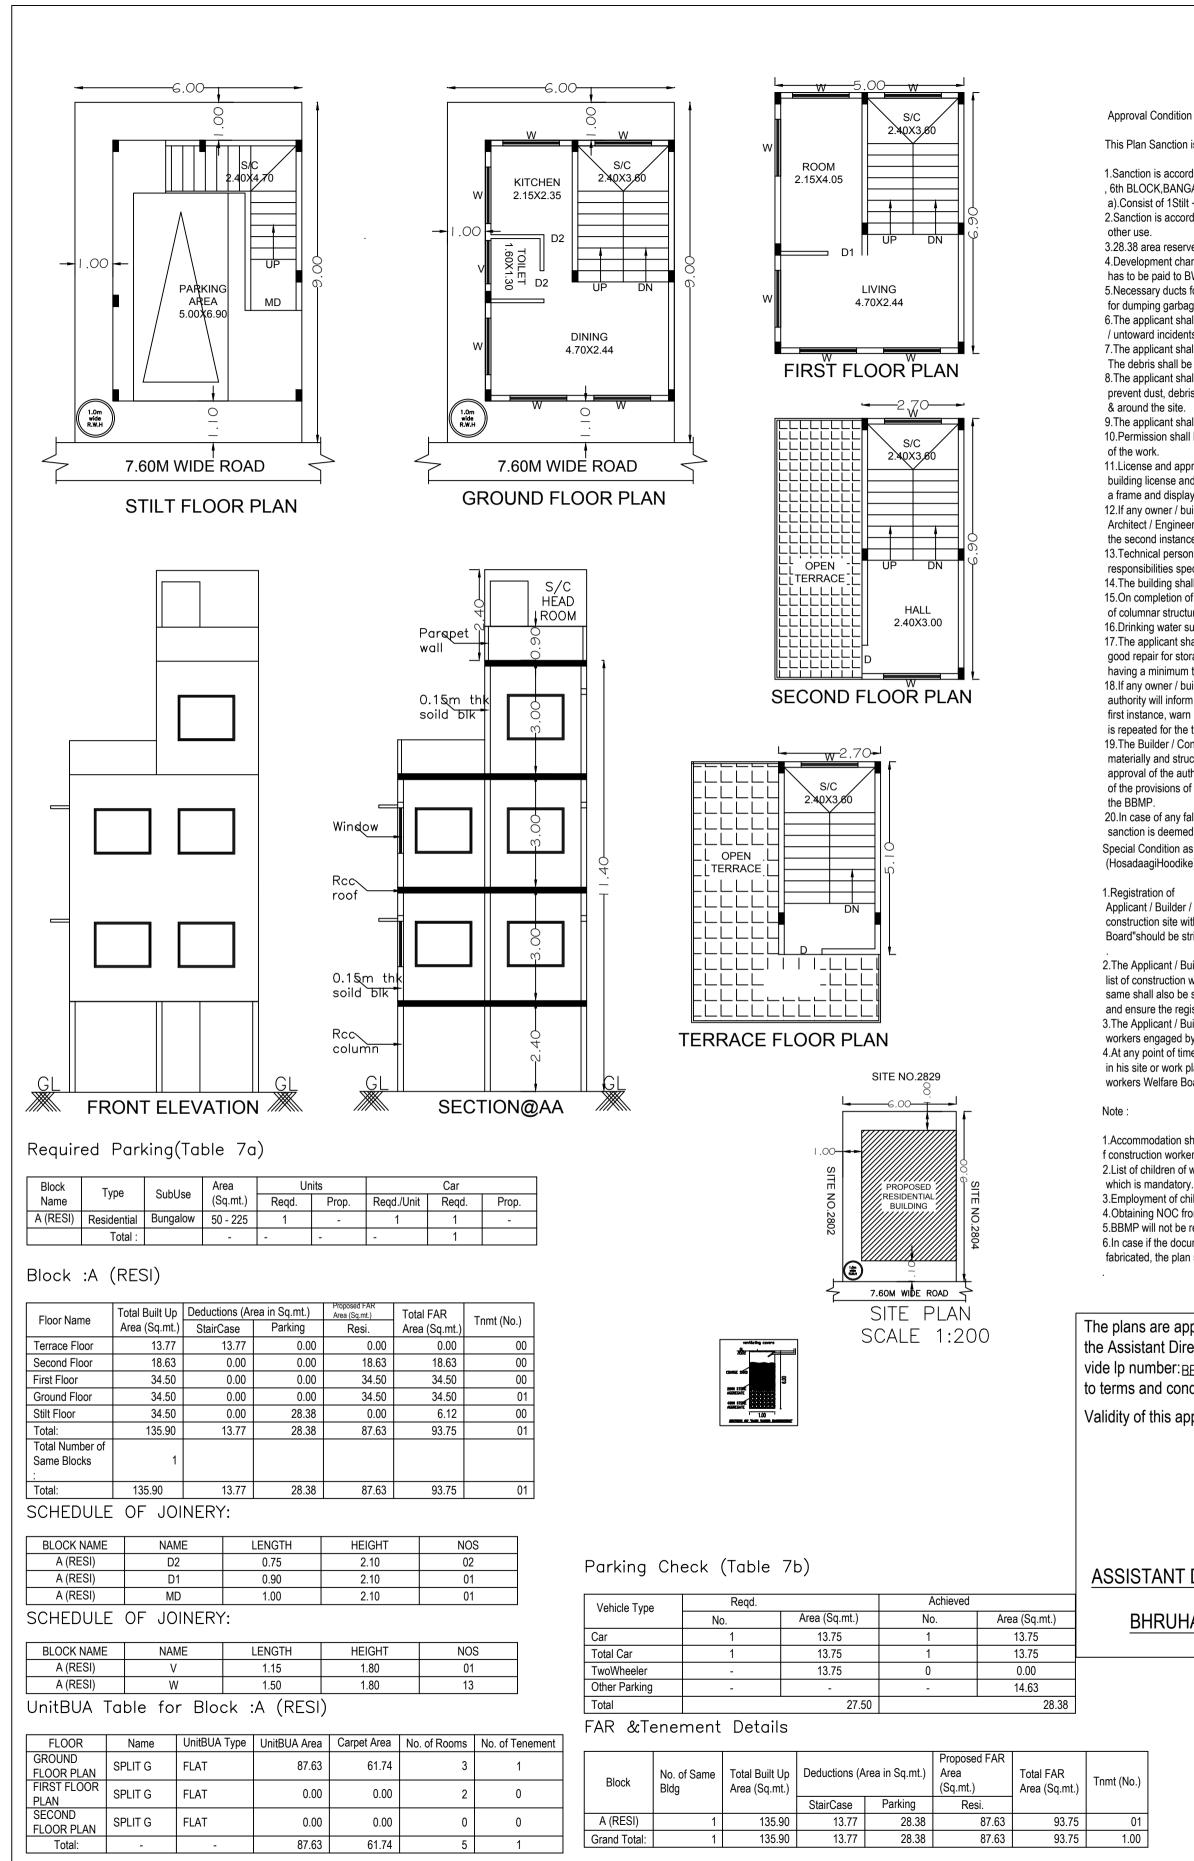

## UserDefinedMetric (520.00 x 420.00MM)

01 1.00

Approval Condition :

This Plan Sanction is issued subject to the following conditions :

1.Sanction is accorded for the Residential Building at 2803, SIR.M.VISHVESWARAIAH LAYOUT , 6th BLOCK, BANGALORE., Bangalore.

a).Consist of 1Stilt + 1Ground + 2 only. 2. Sanction is accorded for Residential use only. The use of the building shall not be deviated to any

3.28.38 area reserved for car parking shall not be converted for any other purpose. 4. Development charges towards increasing the capacity of water supply, sanitary and power main has to be paid to BWSSB and BESCOM if any.